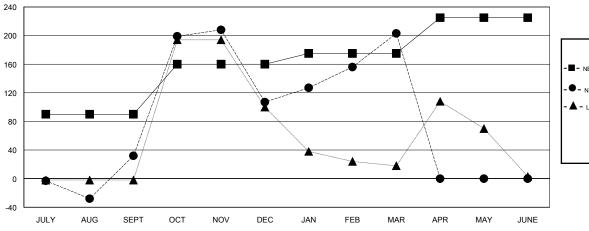

#### GOALS AND ACTUAL MEMBERS CUMULATIVE

MEMBERSHIP DATA

| -■- | NEW MEMBER GROWTH NET GOAL |
|-----|----------------------------|
|     |                            |

NEW MEMBER GROWTH ACTUAL
A - LAST YEAR MEMBERSHIP ACTUAL