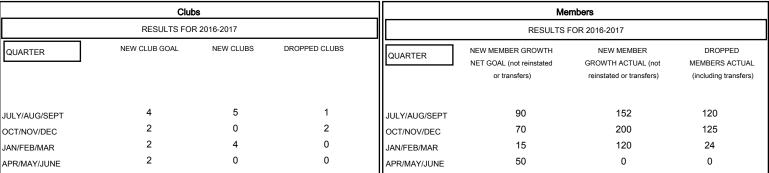

## MONTHLY MEMBERSHIP PROGRESS REPORT

### District 307B1

Results as of: 3/31/2017

# GMT: JUSWAN TJOE LOCATION INDONESIA GMT CA



#### GOALS AND ACTUAL NEW CLUBS CUMULATIVE



#### GOALS AND ACTUAL MEMBERS CUMULATIVE



MEMBERSHIP DATA

| -■- | NEW MEMBER GROWTH NET GOAL |
|-----|----------------------------|
|     |                            |

NEW MEMBER GROWTH ACTUAL
A - LAST YEAR MEMBERSHIP ACTUAL

| DROPPED CLUBS: 3 |     |
|------------------|-----|
| DROPPED MEMBERS  |     |
| DECEASED         | 3   |
| CLUB CANCELLED   | 20  |
| OTHER            | 246 |
| TOTAL            | 269 |

| 56 CLUBS OF 83 ADDED 1 OR MORE | GENDER DIST | RIBUTION |
|--------------------------------|-------------|----------|
| NEW MEMBERS                    | MALE        | 791      |
|                                | FEMALE      | 1,23     |

| CLICK HERE FOR CUMULATIVE | TOTAL FAMILY UNIT MEMBERS |
|---------------------------|---