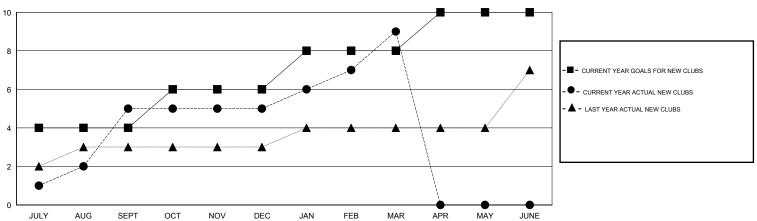

## MONTHLY MEMBERSHIP PROGRESS REPORT

### District 307B1

Results as of: 3/31/2017

# GMT: JUSWAN TJOE LOCATION INDONESIA GMT CA



#### GOALS AND ACTUAL NEW CLUBS CUMULATIVE



#### GOALS AND ACTUAL MEMBERS CUMULATIVE



MEMBERSHIP DATA

| -■- | NEW MEMBER GROWTH NET GOAL |
|-----|----------------------------|
|     |                            |

NEW MEMBER GROWTH ACTUAL
A - LAST YEAR MEMBERSHIP ACTUAL

| DROPPED CLUBS: 3 |     |
|------------------|-----|
| DROPPED MEMBERS  |     |
| DECEASED         | 3   |
| CLUB CANCELLED   | 20  |
| OTHER            | 246 |
| TOTAL            | 269 |

| 56 CLUBS OF 83 ADDED 1 OR MORE | GENDER DIST | RIBUTION |
|--------------------------------|-------------|----------|
| NEW MEMBERS                    | MALE        | 791      |
|                                | FEMALE      | 1,23     |

| CLICK HERE FOR CUMULATIVE | TOTAL FAMILY UNIT MEMBERS |
|---------------------------|---------------------------|

| FAMILY MEMBERS PA